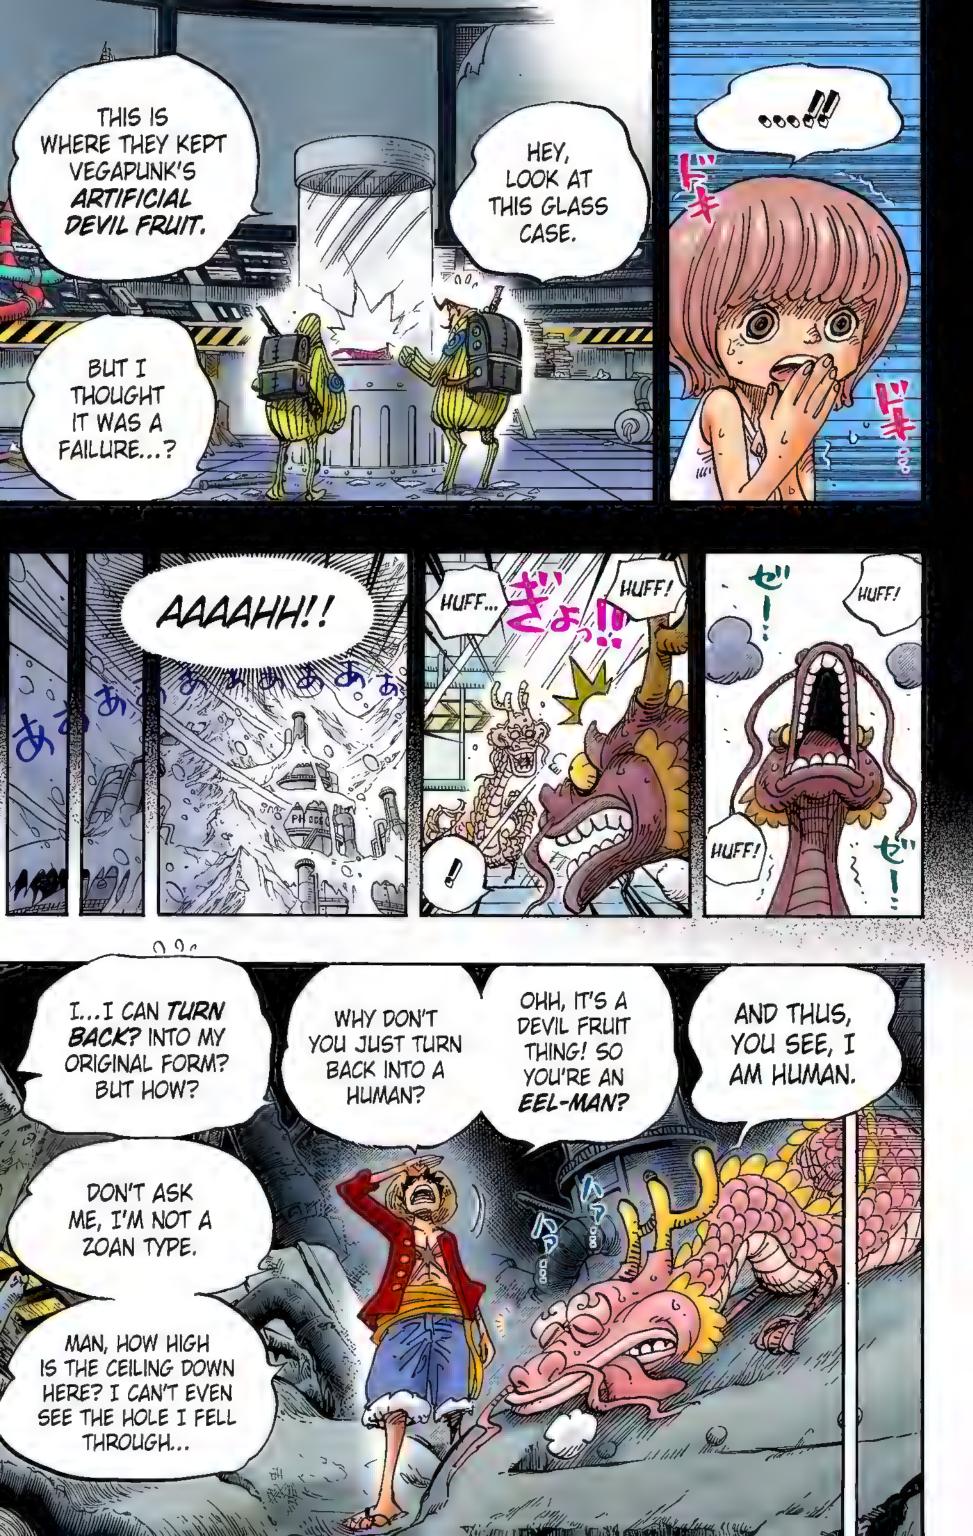

#### Brook ブルック

\* ながく こうがまり & \* もの となるも、大スター 手長族に捕まり見世物となるも、大スター \*ソウルキング、プルックとして合流。

「音楽家」 職営会3300万度

一堂に会し、島に戦火が拡がる!!ローの提案に乗り、「海賊同盟」を結んだルフィ達は、シーザー誘拐を企てるが失敗し、囚われの身に。そこで明かされた事実…。シーザーは島で化学兵器の実験をし、闇の仲買人に売ろうとしていた。その仲買人の一人が何と子供達誘拐事件の黒幕・ドフラミンゴだった!!全ては彼らの思惑通りに事が進んでいたが、ローのより事情により解放されたルフィ達が、その陰謀に立ち向かうべく、反撃に出る!!

#### Story · あらすじ・

2年の修業を経て、シャボンディ諸島に再集結を果たした麦わらの一味。彼らは魚人 島を経て、遂に最後の海、、新世界、へと辿り着く!!

上陸したPH島は、かつて政府の研究施設があり、今は賞金首となったシーザーが支配していた。そこへ、七武海になったロー、麦わらの一味と、それを追ってきた海軍がノ